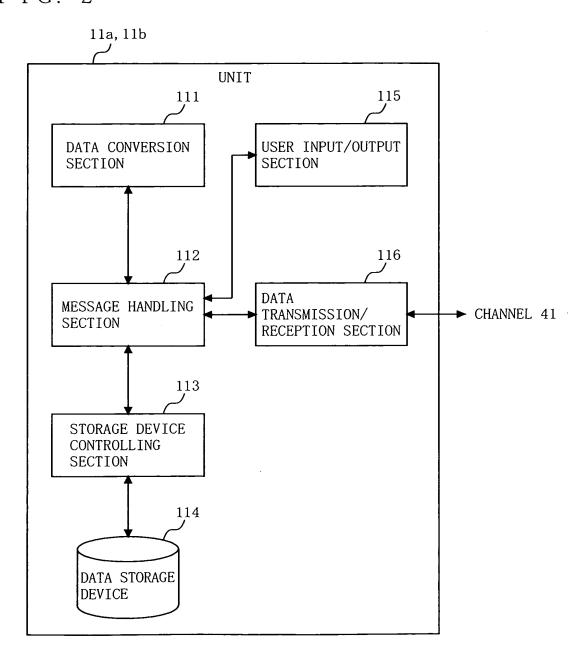

F I G. 2



F I G. 3

| DATA ID      | PUBLIC DATA ID        |      |
|--------------|-----------------------|------|
| DATA_ID-1111 | PUBLIC_DATA_ID-1111 ~ | D401 |
| DATA_ID-2222 | PUBLIC_DATA_ID-2222 - | D402 |
|              | • • •                 |      |

## F I G. 4



F I G. 5



F I G. 6



F I G. 7





6/27

F I G. 9



FIG. 10



FIG. 11



F I G. 12

| REGISTERING<br>UNIT ID | PUBLIC DATA ID        |       |
|------------------------|-----------------------|-------|
| CLIENT_ID-1111         | PUBLIC_DATA_ID-1111 ~ | D1201 |
| CLIENT_ID-2222         | PUBLIC_DATA_ID-2222 - | D1202 |
| •••                    | •••                   |       |

## F I G. 13



F I G. 14

•:



F I G. 15



FIG. 16



F I G. 17



F I G. 18



FIG. 19



FIG. 20



F I G. 21



FIG. 22



FIG. 23



FIG. 24